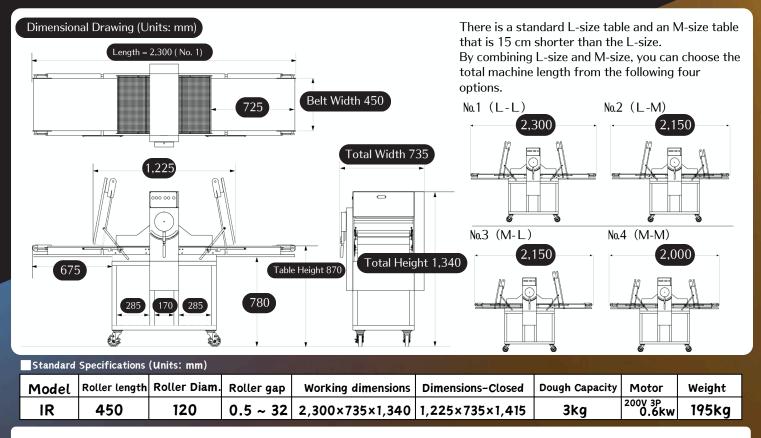

#### **Examples of Free Options**

Handle Orientation Handle Operation Direction **Total Machine Length Types of Power Plugs** 

downward-facing The roll lowers when turned counterclockwise Bilateral table L size

#### **Overal**l length and height of the machine, etc.

If you want to shorten the left and right tables, you can choose the M-size table as a free option. Please contact us for other dimension changes and overall length changes, such as wanting to raise the chassis by 10 cm.