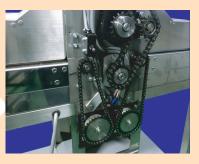

> Each chain is adjustable, making maintenance easy.

The left and right belt conveyor rollers can independently adjust their speed using inverters.

The all-stainless steel safety guard uses a flip-up design.