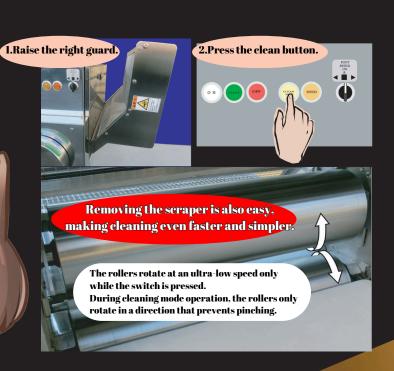

# Equipped with a cleaning operation mode.

### By making cleaning easier, it has become even safer.

Even with the safety guard raised, the rollers can rotate slowly, allowing for safe, quick, and easy cleaning.

For product details and the latest information, please visit our website. If you are using a smartphone, please use the QR code on the right.

The thick stainless steel main rolls efficiently stretch the dough. With a roll length of 450mm and a roll gap of 32mm, the wide design significantly improves processing capacity.

Both the upper and lower scraper plates of the main rolls can be easily attached and removed without tools. They are also washable, ensuring they remain clean at all times.