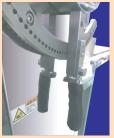

#### Handles to operate the rolls

The standard specification is downward, but it can also be changed upwards.

It is also possible to change the direction of raising and lowering.

Example of installing a grip for a bicycle. The handle grip is a stainless steel round bar

with a diameter of 20 mm, so some grips for motorcycles and bicycles can be used.