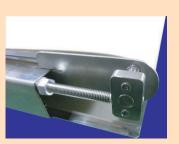

The thick stainless steel main rolls efficiently stretch the dough. With a roll length of 450mm and a roll gap of 32mm, the wide design significantly improves processing capacity.

Both the upper and lower scraper plates of the main rolls can be easily attached and removed without tools. They are also washable, ensuring they remain clean at all times.

> Each chain is adjustable, making maintenance easy.

The left and right belt conveyor rollers can independently adjust their speed using inverters.

The all-stainless steel safety guard uses a flip-up design.