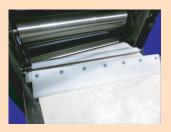

The thick stainless steel main rolls efficiently stretch the dough. With a roll length of 450mm and a roll gap of 32mm, the wide design significantly improves processing capacity.

Both the upper and lower scraper plates of the main rolls can be easily attached and removed without tools. They are also washable, ensuring they remain clean at all times.