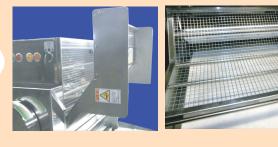

> Each chain is adjustable, making maintenance easy.

The left and right belt conveyor rollers can independently adjust their speed using inverters.

The all-stainless steel safety guard uses a flip-up design.

A guard is also attached to the end of the belt, enhancing safety even further.

The scale is easy to read and userfriendly, with an added assist display for convenience.