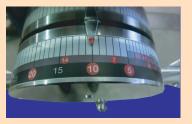

A guard is also attached to the end of the belt, enhancing safety even further.

The scale is easy to read and userfriendly, with an added assist display for convenience.